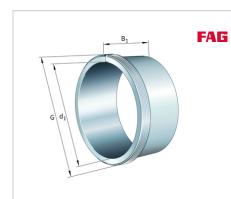

### **Main Dimensions & Performance Data**

| d <sub>1</sub> | 150 mm  | bore diameter |
|----------------|---------|---------------|
| G              | M180x3  | Thread        |
| B <sub>1</sub> | 140 mm  | sleeve length |
|                | 4,84 kg | Weight        |

#### **Dimensions**

| d              | 160 mm | Bore diameter    |
|----------------|--------|------------------|
| a <sub>1</sub> | 6 mm   | Bearing overhang |
| I <sub>G</sub> | 24 mm  | Thread length    |