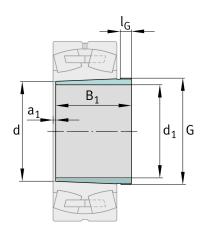

### **Main Dimensions & Performance Data**

| d <sub>1</sub> | 150 mm  | bore diameter |
|----------------|---------|---------------|
| G              | M180x3  | Thread        |
| B <sub>1</sub> | 140 mm  | sleeve length |
|                | 4,84 kg | Weight        |

#### **Dimensions**

| d              | 160 mm | Bore diameter    |
|----------------|--------|------------------|
| a <sub>1</sub> | 6 mm   | Bearing overhang |
| I <sub>G</sub> | 24 mm  | Thread length    |

### **Additional information**

1:12 Taper