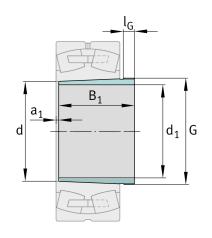

## Main Dimensions & Performance Data

| d <sub>1</sub>         | 160 mm | bore diameter    |
|------------------------|--------|------------------|
| G                      | M190x3 | Thread           |
| B <sub>1</sub>         | 146 mm | sleeve length    |
|                        | 5,4 kg | Weight           |
| Dimensions             |        |                  |
| d                      | 170 mm | Bore diameter    |
| a <sub>1</sub>         | 6 mm   | Bearing overhang |
| I <sub>G</sub>         | 24 mm  | Thread length    |
| Additional information |        |                  |