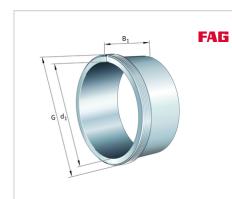

### **Main Dimensions & Performance Data**

| d <sub>1</sub> | 170 mm | bore diameter |
|----------------|--------|---------------|
| G              | M200x3 | Thread        |
| B <sub>1</sub> | 154 mm | sleeve length |
|                | 6,1 kg | Weight        |

#### **Dimensions**

| d              | 180 mm | Bore diameter    |
|----------------|--------|------------------|
| a <sub>1</sub> | 6 mm   | Bearing overhang |
| I <sub>G</sub> | 26 mm  | Thread length    |