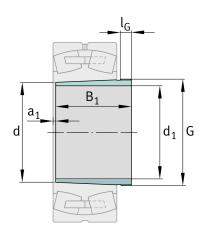

### **Main Dimensions & Performance Data**

| d <sub>1</sub> | 170 mm | bore diameter |
|----------------|--------|---------------|
| G              | M200x3 | Thread        |
| B <sub>1</sub> | 154 mm | sleeve length |
|                | 6,1 kg | Weight        |

#### **Dimensions**

| d              | 180 mm | Bore diameter    |
|----------------|--------|------------------|
| a <sub>1</sub> | 6 mm   | Bearing overhang |
| I <sub>G</sub> | 26 mm  | Thread length    |