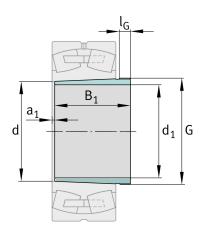

### **Main Dimensions & Performance Data**

| d <sub>1</sub> | 180 mm   | bore diameter |
|----------------|----------|---------------|
| G              | Tr210X4  | Thread        |
| B <sub>1</sub> | 160 mm   | sleeve length |
|                | 7,051 kg | Weight        |

#### **Dimensions**

| d              | 190 mm | Bore diameter    |
|----------------|--------|------------------|
| a <sub>1</sub> | 7 mm   | Bearing overhang |
| I <sub>G</sub> | 26 mm  | Thread length    |

#### **Additional information**

1:12 Taper