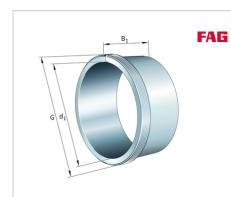

## **AH2338**

Withdrawal sleeve

Schaeffler ID: 0191381300000

Withdrawal sleeve AH, accessory rolling bearing, mechanical, finished part

### **Main Dimensions & Performance Data**

| d <sub>1</sub> | 180 mm   | bore diameter |
|----------------|----------|---------------|
| G              | Tr210X4  | Thread        |
| B <sub>1</sub> | 160 mm   | sleeve length |
|                | 7,051 kg | Weight        |

#### **Dimensions**

| d              | 190 mm | Bore diameter    |
|----------------|--------|------------------|
| a <sub>1</sub> | 7 mm   | Bearing overhang |
| I <sub>G</sub> | 26 mm  | Thread length    |