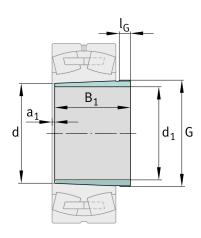

### **Main Dimensions & Performance Data**

| d <sub>1</sub> | 190 mm   | bore diameter |
|----------------|----------|---------------|
| G              | Tr220X4  | Thread        |
| B <sub>1</sub> | 170 mm   | sleeve length |
|                | 8,005 kg | Weight        |

#### **Dimensions**

| d              | 200 mm | Bore diameter    |
|----------------|--------|------------------|
| a <sub>1</sub> | 7 mm   | Bearing overhang |
| I <sub>G</sub> | 30 mm  | Thread length    |