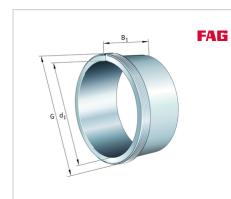

### **Main Dimensions & Performance Data**

| d <sub>1</sub> | 190 mm   | bore diameter |
|----------------|----------|---------------|
| G              | Tr220X4  | Thread        |
| B <sub>1</sub> | 170 mm   | sleeve length |
|                | 8,005 kg | Weight        |

#### **Dimensions**

| d              | 200 mm | Bore diameter    |
|----------------|--------|------------------|
| a <sub>1</sub> | 7 mm   | Bearing overhang |
| I <sub>G</sub> | 30 mm  | Thread length    |