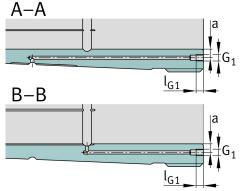

## **Mounting dimensions**

| G <sub>1</sub>  | M6     | Thread oil connector       |
|-----------------|--------|----------------------------|
| а               | 4,5 mm | Distance oil connector     |
| I <sub>G1</sub> | 7 mm   | Thread depth oil connector |