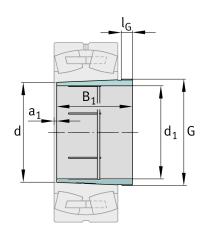

## **Main Dimensions & Performance Data**

| d <sub>1</sub> | 190 mm  | bore diameter |
|----------------|---------|---------------|
| G              | Tr220X4 | Thread        |
| B <sub>1</sub> | 170 mm  | sleeve length |
|                | 7,7 kg  | Weight        |

#### **Dimensions**

| d              | 200 mm | Bore diameter    |
|----------------|--------|------------------|
| a <sub>1</sub> | 7 mm   | Bearing overhang |
| l e            | 30 mm  | Thread length    |