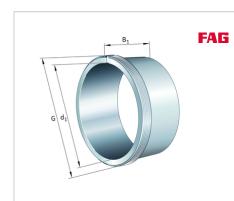

## AH2340-H

Withdrawal sleeve

Schaeffler ID: 0381151900000

Withdrawal sleeve AH..-H, accessory rolling bearing, hydraulic, finished part

## **Main Dimensions & Performance Data**

| d <sub>1</sub> | 190 mm  | bore diameter |
|----------------|---------|---------------|
| G              | Tr220X4 | Thread        |
| B <sub>1</sub> | 170 mm  | sleeve length |
|                | 7,7 kg  | Weight        |