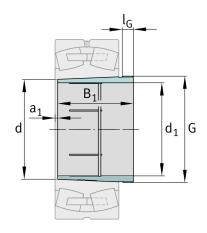

## **Main Dimensions & Performance Data**

| d <sub>1</sub> | 200 mm    | bore diameter |
|----------------|-----------|---------------|
| G              | Tr240X4   | Thread        |
| B <sub>1</sub> | 181 mm    | sleeve length |
|                | 14,032 kg | Weight        |

#### **Dimensions**

| d              | 220 mm | Bore diameter    |
|----------------|--------|------------------|
| a <sub>1</sub> | 8 mm   | Bearing overhang |
| Le             | 30 mm  | Thread length    |