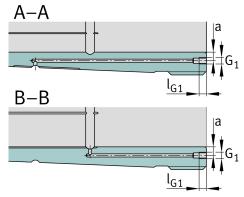

## **Mounting dimensions**

| G <sub>1</sub>  | G1/8   | Thread oil connector       |
|-----------------|--------|----------------------------|
| а               | 8,5 mm | Distance oil connector     |
| I <sub>G1</sub> | 12 mm  | Thread depth oil connector |