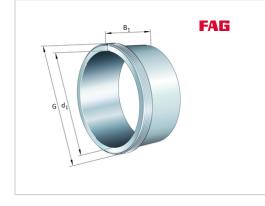

#### Main Dimensions & Performance Data

| d <sub>1</sub>         | 220 mm    | bore diameter              |
|------------------------|-----------|----------------------------|
| G                      | Tr260X4   | Thread                     |
| B <sub>1</sub>         | 189 mm    | sleeve length              |
|                        | 16,309 kg | Weight                     |
| Dimensions             |           |                            |
| d                      | 240 mm    | Bore diameter              |
| a <sub>1</sub>         | 8 mm      | Bearing overhang           |
| I <sub>G</sub>         | 30 mm     | Thread length              |
| Mounting dimensions    |           |                            |
| G <sub>1</sub>         | G1/8      | Thread oil connector       |
| а                      | 8,5 mm    | Distance oil connector     |
| I <sub>G1</sub>        | 12 mm     | Thread depth oil connector |
| Additional information |           |                            |