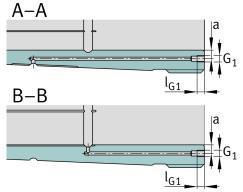

#### Main Dimensions & Performance Data

| d <sub>1</sub>         | 220 mm    | bore diameter              |
|------------------------|-----------|----------------------------|
| G                      | Tr260X4   | Thread                     |
| B <sub>1</sub>         | 189 mm    | sleeve length              |
|                        | 16,309 kg | Weight                     |
| Dimensions             |           |                            |
| d                      | 240 mm    | Bore diameter              |
| a <sub>1</sub>         | 8 mm      | Bearing overhang           |
| I <sub>G</sub>         | 30 mm     | Thread length              |
| Mounting dimensions    |           |                            |
| G <sub>1</sub>         | G1/8      | Thread oil connector       |
| а                      | 8,5 mm    | Distance oil connector     |
| I <sub>G1</sub>        | 12 mm     | Thread depth oil connector |
| Additional information |           |                            |