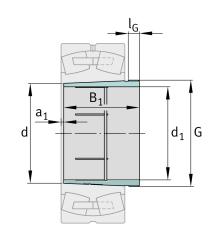

#### Main Dimensions & Performance Data

| d <sub>1</sub>         | 220 mm    | bore diameter              |
|------------------------|-----------|----------------------------|
| G                      | Tr260X4   | Thread                     |
| B <sub>1</sub>         | 189 mm    | sleeve length              |
|                        | 16,309 kg | Weight                     |
| Dimensions             |           |                            |
| d                      | 240 mm    | Bore diameter              |
| a <sub>1</sub>         | 8 mm      | Bearing overhang           |
| I <sub>G</sub>         | 30 mm     | Thread length              |
| Mounting dimensions    |           |                            |
| G <sub>1</sub>         | G1/8      | Thread oil connector       |
| а                      | 8,5 mm    | Distance oil connector     |
| I <sub>G1</sub>        | 12 mm     | Thread depth oil connector |
| Additional information |           |                            |