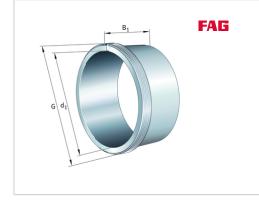

#### Main Dimensions & Performance Data

| d <sub>1</sub>         | 240 mm  | bore diameter              |
|------------------------|---------|----------------------------|
| G                      | Tr290X4 | Thread                     |
| B <sub>1</sub>         | 205 mm  | sleeve length              |
|                        | 19,9 kg | Weight                     |
| Dimensions             |         |                            |
| d                      | 260 mm  | Bore diameter              |
| a <sub>1</sub>         | 8 mm    | Bearing overhang           |
| I <sub>G</sub>         | 30 mm   | Thread length              |
| Mounting dimensions    |         |                            |
| G <sub>1</sub>         | G1/8    | Thread oil connector       |
| а                      | 8,5 mm  | Distance oil connector     |
| l <sub>G1</sub>        | 12 mm   | Thread depth oil connector |
| Additional information |         |                            |