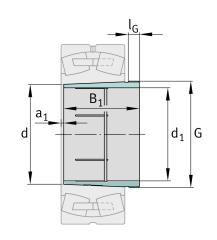

#### Main Dimensions & Performance Data

| d <sub>1</sub>         | 240 mm  | bore diameter              |
|------------------------|---------|----------------------------|
| G                      | Tr290X4 | Thread                     |
| B <sub>1</sub>         | 205 mm  | sleeve length              |
|                        | 19,9 kg | Weight                     |
| Dimensions             |         |                            |
| d                      | 260 mm  | Bore diameter              |
| a <sub>1</sub>         | 8 mm    | Bearing overhang           |
| I <sub>G</sub>         | 30 mm   | Thread length              |
| Mounting dimensions    |         |                            |
| G <sub>1</sub>         | G1/8    | Thread oil connector       |
| а                      | 8,5 mm  | Distance oil connector     |
| l <sub>G1</sub>        | 12 mm   | Thread depth oil connector |
| Additional information |         |                            |