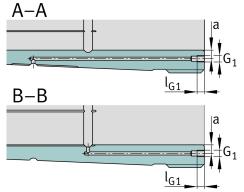

#### Main Dimensions & Performance Data

| d <sub>1</sub>         | 240 mm  | bore diameter              |
|------------------------|---------|----------------------------|
| G                      | Tr290X4 | Thread                     |
| B <sub>1</sub>         | 205 mm  | sleeve length              |
|                        | 19,9 kg | Weight                     |
| Dimensions             |         |                            |
| d                      | 260 mm  | Bore diameter              |
| a <sub>1</sub>         | 8 mm    | Bearing overhang           |
| I <sub>G</sub>         | 30 mm   | Thread length              |
| Mounting dimensions    |         |                            |
| G <sub>1</sub>         | G1/8    | Thread oil connector       |
| а                      | 8,5 mm  | Distance oil connector     |
| l <sub>G1</sub>        | 12 mm   | Thread depth oil connector |
| Additional information |         |                            |