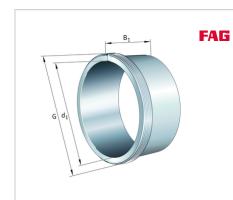

## **Main Dimensions & Performance Data**

| d <sub>1</sub> | 260 mm  | bore diameter |
|----------------|---------|---------------|
| G              | Tr310X5 | Thread        |
| B <sub>1</sub> | 212 mm  | sleeve length |
|                | 22,3 kg | Weight        |

#### **Dimensions**

| d              | 280 mm | Bore diameter    |
|----------------|--------|------------------|
| a <sub>1</sub> | 8 mm   | Bearing overhang |
| l e            | 30 mm  | Thread length    |