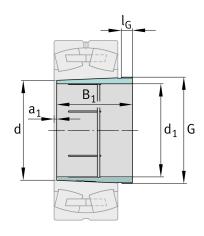

## **Main Dimensions & Performance Data**

| d <sub>1</sub> | 260 mm  | bore diameter |
|----------------|---------|---------------|
| G              | Tr310X5 | Thread        |
| B <sub>1</sub> | 212 mm  | sleeve length |
|                | 22,3 kg | Weight        |

#### **Dimensions**

| d              | 280 mm | Bore diameter    |
|----------------|--------|------------------|
| a <sub>1</sub> | 8 mm   | Bearing overhang |
| l e            | 30 mm  | Thread length    |

## **Mounting dimensions**

| G <sub>1</sub>  | G1/8   | Thread oil connector       |
|-----------------|--------|----------------------------|
| а               | 8,5 mm | Distance oil connector     |
| I <sub>G1</sub> | 12 mm  | Thread depth oil connector |