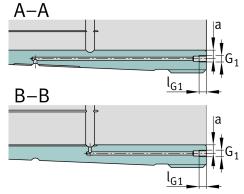

## **Mounting dimensions**

| G <sub>1</sub>  | G1/8   | Thread oil connector       |
|-----------------|--------|----------------------------|
| а               | 8,5 mm | Distance oil connector     |
| I <sub>G1</sub> | 12 mm  | Thread depth oil connector |