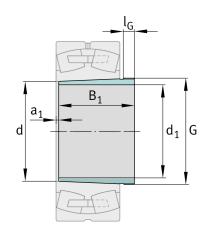

## Main Dimensions & Performance Data

| Additional in          | formation |                  |
|------------------------|-----------|------------------|
| Additional information |           |                  |
| I <sub>G</sub>         | 10 mm     | Thread length    |
| a <sub>1</sub>         | 3 mm      | Bearing overhang |
| d                      | 55 mm     | Bore diameter    |
| Dimensions             |           |                  |
|                        | 0,273 kg  | Weight           |
| B <sub>1</sub>         | 54 mm     | sleeve length    |
| G                      | M60x2     | Thread           |
| - I                    | 50 mm     | bore diameter    |
| d <sub>1</sub>         |           |                  |