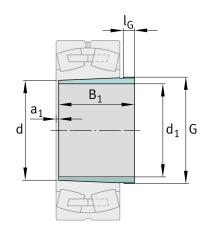

## Main Dimensions & Performance Data

| d <sub>1</sub>         | 55 mm    | bore diameter    |
|------------------------|----------|------------------|
| G                      | M65x2    | Thread           |
| B <sub>1</sub>         | 58 mm    | sleeve length    |
|                        | 0,003 kg | Weight           |
| Dimensions             |          |                  |
| d                      | 60 mm    | Bore diameter    |
| a <sub>1</sub>         | 3 mm     | Bearing overhang |
| I <sub>G</sub>         | 11 mm    | Thread length    |
| Additional information |          |                  |

1:12

Taper

The datasheet is only an overview of dimensions and basic load ratings of the selected product. Please always observe all further information and guidelines for this product. For further information you can use the contact form on our website.