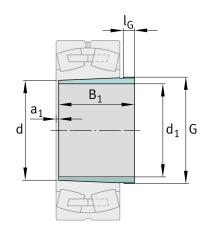

## Main Dimensions & Performance Data

| d <sub>1</sub>         | 80 mm   | bore diameter    |
|------------------------|---------|------------------|
| G                      | M95x2   | Thread           |
| B <sub>1</sub>         | 74 mm   | sleeve length    |
|                        | 0,69 kg | Weight           |
| Dimensions             |         |                  |
| d                      | 85 mm   | Bore diameter    |
| a <sub>1</sub>         | 4 mm    | Bearing overhang |
| I <sub>G</sub>         | 13 mm   | Thread length    |
| Additional information |         |                  |