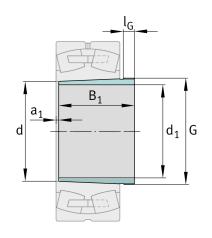

## Main Dimensions & Performance Data

| d195 mmbore diameterGM110x2ThreadB190 mmsleeve length1,05 kgWeightDimensionsd100 mmBore diameterd1100 mmBearing overhangl G16 mmThread lengthAdditional information                                                                                                                                                                                                                                                                                                                                                                                                                                                                                                                                                                                                                                                                                                                                                                                                                                                                                                                                                                                                                                                                                                                                                                                                                                                                                                                                                                                                                                                                                                                                                                                                                                                                                                                                                                                                                                                                                                       |                        |         |                  |
|---------------------------------------------------------------------------------------------------------------------------------------------------------------------------------------------------------------------------------------------------------------------------------------------------------------------------------------------------------------------------------------------------------------------------------------------------------------------------------------------------------------------------------------------------------------------------------------------------------------------------------------------------------------------------------------------------------------------------------------------------------------------------------------------------------------------------------------------------------------------------------------------------------------------------------------------------------------------------------------------------------------------------------------------------------------------------------------------------------------------------------------------------------------------------------------------------------------------------------------------------------------------------------------------------------------------------------------------------------------------------------------------------------------------------------------------------------------------------------------------------------------------------------------------------------------------------------------------------------------------------------------------------------------------------------------------------------------------------------------------------------------------------------------------------------------------------------------------------------------------------------------------------------------------------------------------------------------------------------------------------------------------------------------------------------------------------|------------------------|---------|------------------|
| B190 mmsleeve length1,05 kgWeightDimensionsSome diameterd100 mmBore diametera14 mmBearing overhangI G16 mmThread length                                                                                                                                                                                                                                                                                                                                                                                                                                                                                                                                                                                                                                                                                                                                                                                                                                                                                                                                                                                                                                                                                                                                                                                                                                                                                                                                                                                                                                                                                                                                                                                                                                                                                                                                                                                                                                                                                                                                                   | d <sub>1</sub>         | 95 mm   | bore diameter    |
| 1,05 kgWeightDimensionsSeries and the series of | G                      | M110x2  | Thread           |
| Dimensions   d 100 mm   a 1 4 mm   I G 16 mm                                                                                                                                                                                                                                                                                                                                                                                                                                                                                                                                                                                                                                                                                                                                                                                                                                                                                                                                                                                                                                                                                                                                                                                                                                                                                                                                                                                                                                                                                                                                                                                                                                                                                                                                                                                                                                                                                                                                                                                                                              | B <sub>1</sub>         | 90 mm   | sleeve length    |
| d100 mmBore diametera 14 mmBearing overhangI G16 mmThread length                                                                                                                                                                                                                                                                                                                                                                                                                                                                                                                                                                                                                                                                                                                                                                                                                                                                                                                                                                                                                                                                                                                                                                                                                                                                                                                                                                                                                                                                                                                                                                                                                                                                                                                                                                                                                                                                                                                                                                                                          |                        | 1,05 kg | Weight           |
| a 14 mmBearing overhangI G16 mmThread length                                                                                                                                                                                                                                                                                                                                                                                                                                                                                                                                                                                                                                                                                                                                                                                                                                                                                                                                                                                                                                                                                                                                                                                                                                                                                                                                                                                                                                                                                                                                                                                                                                                                                                                                                                                                                                                                                                                                                                                                                              | Dimensions             |         |                  |
| I <sub>G</sub> 16 mm Thread length                                                                                                                                                                                                                                                                                                                                                                                                                                                                                                                                                                                                                                                                                                                                                                                                                                                                                                                                                                                                                                                                                                                                                                                                                                                                                                                                                                                                                                                                                                                                                                                                                                                                                                                                                                                                                                                                                                                                                                                                                                        | d                      | 100 mm  | Bore diameter    |
|                                                                                                                                                                                                                                                                                                                                                                                                                                                                                                                                                                                                                                                                                                                                                                                                                                                                                                                                                                                                                                                                                                                                                                                                                                                                                                                                                                                                                                                                                                                                                                                                                                                                                                                                                                                                                                                                                                                                                                                                                                                                           | a <sub>1</sub>         | 4 mm    | Bearing overhang |
| Additional information                                                                                                                                                                                                                                                                                                                                                                                                                                                                                                                                                                                                                                                                                                                                                                                                                                                                                                                                                                                                                                                                                                                                                                                                                                                                                                                                                                                                                                                                                                                                                                                                                                                                                                                                                                                                                                                                                                                                                                                                                                                    | I <sub>G</sub>         | 16 mm   | Thread length    |
|                                                                                                                                                                                                                                                                                                                                                                                                                                                                                                                                                                                                                                                                                                                                                                                                                                                                                                                                                                                                                                                                                                                                                                                                                                                                                                                                                                                                                                                                                                                                                                                                                                                                                                                                                                                                                                                                                                                                                                                                                                                                           | Additional information |         |                  |