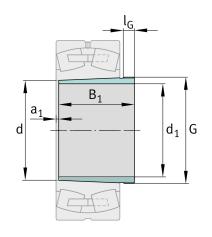

## Main Dimensions & Performance Data

|                        | 4.40     | _                |
|------------------------|----------|------------------|
| Additional information |          |                  |
| l <sub>G</sub>         | 17 mm    | Thread length    |
| a <sub>1</sub>         | 4 mm     | Bearing overhang |
| d                      | 120 mm   | Bore diameter    |
| Dimensions             |          |                  |
|                        | 1,777 kg | Weight           |
| B <sub>1</sub>         | 105 mm   | sleeve length    |
| G                      | M135x2   | Thread           |
| d <sub>1</sub>         | 115 mm   | bore diameter    |
|                        |          |                  |