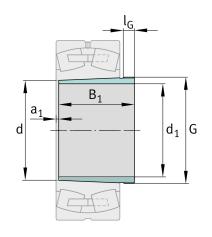

## Main Dimensions & Performance Data

| d <sub>1</sub>         | 135 mm   | bore diameter    |
|------------------------|----------|------------------|
| G                      | M155x3   | Thread           |
| B <sub>1</sub>         | 125 mm   | sleeve length    |
|                        | 2,561 kg | Weight           |
| Dimensions             |          |                  |
| d                      | 140 mm   | Bore diameter    |
| a <sub>1</sub>         | 5 mm     | Bearing overhang |
| I <sub>G</sub>         | 20 mm    | Thread length    |
| Additional information |          |                  |