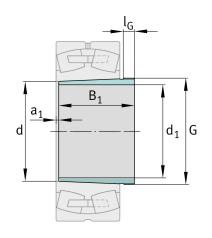

## Main Dimensions & Performance Data

| d <sub>1</sub>         | 45 mm    | bore diameter    |
|------------------------|----------|------------------|
| G                      | M55x2    | Thread           |
| B <sub>1</sub>         | 35 mm    | sleeve length    |
|                        | 0,164 kg | Weight           |
| Dimensions             |          |                  |
| d                      | 50 mm    | Bore diameter    |
| a <sub>1</sub>         | 3 mm     | Bearing overhang |
| I <sub>G</sub>         | 7 mm     | Thread length    |
| Additional information |          |                  |