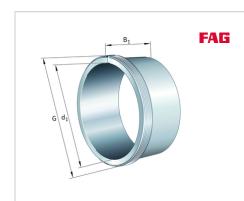

## AH3076-H

Withdrawal sleeve

Schaeffler ID: 0191390550000

Withdrawal sleeve AH..-H, accessory rolling bearing, hydraulic, finished part

### **Main Dimensions & Performance Data**

| d <sub>1</sub> | 360 mm  | bore diameter |
|----------------|---------|---------------|
| G              | Tr410X5 | Thread        |
| B <sub>1</sub> | 170 mm  | sleeve length |
|                | 23,8 kg | Weight        |

#### **Dimensions**

| d              | 380 mm | Bore diameter    |
|----------------|--------|------------------|
| a <sub>1</sub> | 10 mm  | Bearing overhang |
| l e            | 31 mm  | Thread length    |