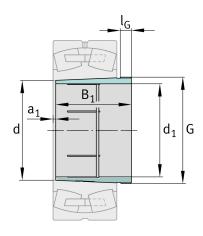

### **Main Dimensions & Performance Data**

| d <sub>1</sub> | 360 mm  | bore diameter |
|----------------|---------|---------------|
| G              | Tr410X5 | Thread        |
| B <sub>1</sub> | 170 mm  | sleeve length |
|                | 23,8 kg | Weight        |

#### **Dimensions**

| d              | 380 mm | Bore diameter    |
|----------------|--------|------------------|
| a <sub>1</sub> | 10 mm  | Bearing overhang |
| l e            | 31 mm  | Thread length    |