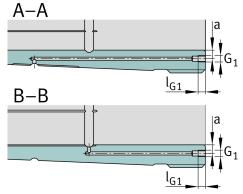

### **Mounting dimensions**

| G <sub>1</sub>  | G1/8   | Thread oil connector       |
|-----------------|--------|----------------------------|
| а               | 8,5 mm | Distance oil connector     |
| I <sub>G1</sub> | 12 mm  | Thread depth oil connector |