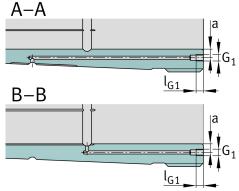

## **Mounting dimensions**

| G <sub>1</sub>  | G1/8   | Thread oil connector       |
|-----------------|--------|----------------------------|
| а               | 8,5 mm | Distance oil connector     |
| I <sub>G1</sub> | 12 mm  | Thread depth oil connector |