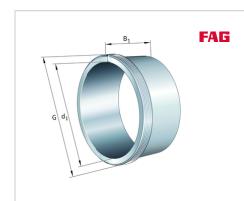

### Withdrawal sleeve

Schaeffler ID: 0167270530000

Withdrawal sleeve AH..-H, accessory rolling bearing, hydraulic, finished part

### **Main Dimensions & Performance Data**

| d <sub>1</sub> | 380 mm  | bore diameter |
|----------------|---------|---------------|
| G              | Tr430X5 | Thread        |
| B <sub>1</sub> | 183 mm  | sleeve length |
|                | 27,4 kg | Weight        |

#### **Dimensions**

| d              | 400 mm | Bore diameter    |  |
|----------------|--------|------------------|--|
| a <sub>1</sub> | 10 mm  | Bearing overhang |  |
| Le             | 33 mm  | Thread length    |  |