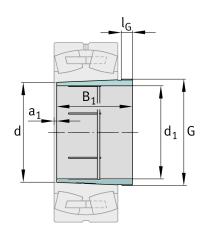

### **Main Dimensions & Performance Data**

| d <sub>1</sub> | 380 mm  | bore diameter |
|----------------|---------|---------------|
| G              | Tr430X5 | Thread        |
| B <sub>1</sub> | 183 mm  | sleeve length |
|                | 27,4 kg | Weight        |

#### **Dimensions**

| d              | 400 mm | Bore diameter    |  |
|----------------|--------|------------------|--|
| a <sub>1</sub> | 10 mm  | Bearing overhang |  |
| Le             | 33 mm  | Thread length    |  |

## **Mounting dimensions**

| G <sub>1</sub>  | G1/8   | Thread oil connector       |
|-----------------|--------|----------------------------|
| а               | 8,5 mm | Distance oil connector     |
| I <sub>G1</sub> | 12 mm  | Thread depth oil connector |