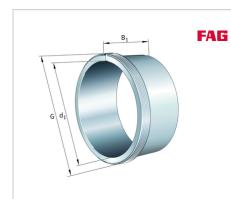

### **Main Dimensions & Performance Data**

| d <sub>1</sub> | 115 mm  | bore diameter |
|----------------|---------|---------------|
| G              | M130x2  | Thread        |
| B <sub>1</sub> | 60 mm   | sleeve length |
|                | 0,77 kg | Weight        |

#### **Dimensions**

| d              | 120 mm | Bore diameter    |
|----------------|--------|------------------|
| a <sub>1</sub> | 4 mm   | Bearing overhang |
| I <sub>G</sub> | 13 mm  | Thread length    |