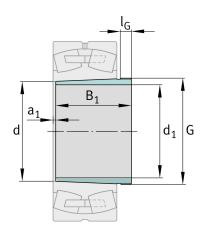

### **Main Dimensions & Performance Data**

| d <sub>1</sub> | 115 mm  | bore diameter |
|----------------|---------|---------------|
| G              | M130x2  | Thread        |
| B <sub>1</sub> | 60 mm   | sleeve length |
|                | 0,77 kg | Weight        |

#### **Dimensions**

| d              | 120 mm | Bore diameter    |
|----------------|--------|------------------|
| a <sub>1</sub> | 4 mm   | Bearing overhang |
| I <sub>G</sub> | 13 mm  | Thread length    |