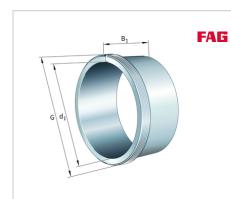

### **Main Dimensions & Performance Data**

| d <sub>1</sub> | 135 mm  | bore diameter |
|----------------|---------|---------------|
| G              | M150x2  | Thread        |
| B <sub>1</sub> | 68 mm   | sleeve length |
|                | 1,05 kg | Weight        |

#### **Dimensions**

| d              | 140 mm | Bore diameter    |
|----------------|--------|------------------|
| a <sub>1</sub> | 5 mm   | Bearing overhang |
| I <sub>G</sub> | 14 mm  | Thread length    |