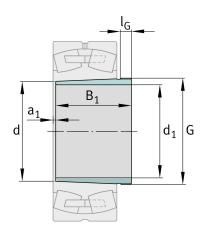

### **Main Dimensions & Performance Data**

| d <sub>1</sub> | 135 mm  | bore diameter |
|----------------|---------|---------------|
| G              | M150x2  | Thread        |
| B <sub>1</sub> | 68 mm   | sleeve length |
|                | 1,05 kg | Weight        |

#### **Dimensions**

| d              | 140 mm | Bore diameter    |
|----------------|--------|------------------|
| a <sub>1</sub> | 5 mm   | Bearing overhang |
| I <sub>G</sub> | 14 mm  | Thread length    |