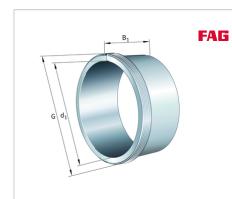

# AHX3030

Withdrawal sleeve

Schaeffler ID: 0191400700000

Withdrawal sleeve AH, accessory rolling bearing, mechanical, finished part

### **Main Dimensions & Performance Data**

| d <sub>1</sub> | 145 mm  | bore diameter |
|----------------|---------|---------------|
| G              | M160x3  | Thread        |
| B <sub>1</sub> | 72 mm   | sleeve length |
|                | 1,21 kg | Weight        |

#### **Dimensions**

| d              | 150 mm | Bore diameter    |
|----------------|--------|------------------|
| a <sub>1</sub> | 5 mm   | Bearing overhang |
| I <sub>G</sub> | 15 mm  | Thread length    |