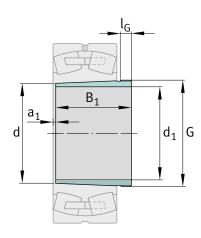

### **Main Dimensions & Performance Data**

| d <sub>1</sub> | 145 mm  | bore diameter |
|----------------|---------|---------------|
| G              | M160x3  | Thread        |
| B <sub>1</sub> | 72 mm   | sleeve length |
|                | 1,21 kg | Weight        |

#### **Dimensions**

| d              | 150 mm | Bore diameter    |
|----------------|--------|------------------|
| a <sub>1</sub> | 5 mm   | Bearing overhang |
| I <sub>G</sub> | 15 mm  | Thread length    |