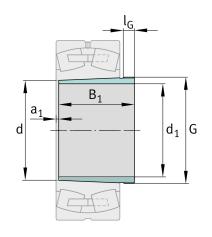

## Main Dimensions & Performance Data

| d <sub>1</sub>         | 150 mm   | bore diameter    |
|------------------------|----------|------------------|
| G                      | M170x3   | Thread           |
| В <sub>1</sub>         | 103 mm   | sleeve length    |
|                        | 3,088 kg | Weight           |
| Dimensions             |          |                  |
| d                      | 160 mm   | Bore diameter    |
| a <sub>1</sub>         | 5 mm     | Bearing overhang |
| I <sub>G</sub>         | 16 mm    | Thread length    |
| Additional information |          |                  |