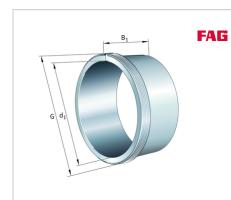

# **AH3148**

Withdrawal sleeve

Schaeffler ID: 0191392170000

Withdrawal sleeve AH, accessory rolling bearing, mechanical, finished part

### **Main Dimensions & Performance Data**

| d <sub>1</sub> | 220 mm    | bore diameter |
|----------------|-----------|---------------|
| G              | Tr260X4   | Thread        |
| B <sub>1</sub> | 154 mm    | sleeve length |
|                | 12,774 kg | Weight        |

#### **Dimensions**

| d              | 240 mm | Bore diameter    |
|----------------|--------|------------------|
| a <sub>1</sub> | 7 mm   | Bearing overhang |
| I <sub>G</sub> | 25 mm  | Thread length    |