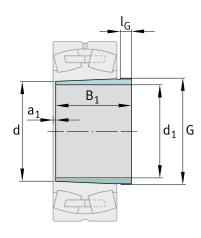

### **Main Dimensions & Performance Data**

| d <sub>1</sub> | 220 mm    | bore diameter |
|----------------|-----------|---------------|
| G              | Tr260X4   | Thread        |
| B <sub>1</sub> | 154 mm    | sleeve length |
|                | 12,774 kg | Weight        |

#### **Dimensions**

| d              | 240 mm | Bore diameter    |
|----------------|--------|------------------|
| a <sub>1</sub> | 7 mm   | Bearing overhang |
| I <sub>G</sub> | 25 mm  | Thread length    |