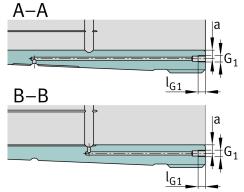

#### Main Dimensions & Performance Data

| d 1                    | 220 mm    | bore diameter              |
|------------------------|-----------|----------------------------|
| G                      | Tr260X4   | Thread                     |
| В <sub>1</sub>         | 154 mm    | sleeve length              |
|                        | 12,346 kg | Weight                     |
| Dimensions             |           |                            |
| d                      | 240 mm    | Bore diameter              |
| a <sub>1</sub>         | 7 mm      | Bearing overhang           |
| I <sub>G</sub>         | 25 mm     | Thread length              |
| Mounting dimensions    |           |                            |
| G <sub>1</sub>         | G1/8      | Thread oil connector       |
| а                      | 8,5 mm    | Distance oil connector     |
| I <sub>G1</sub>        | 12 mm     | Thread depth oil connector |
| Additional information |           |                            |