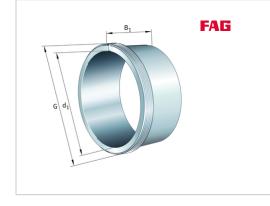

#### Main Dimensions & Performance Data

| d 1                    | 220 mm    | bore diameter              |
|------------------------|-----------|----------------------------|
| G                      | Tr260X4   | Thread                     |
| В <sub>1</sub>         | 154 mm    | sleeve length              |
|                        | 12,346 kg | Weight                     |
| Dimensions             |           |                            |
| d                      | 240 mm    | Bore diameter              |
| a <sub>1</sub>         | 7 mm      | Bearing overhang           |
| I <sub>G</sub>         | 25 mm     | Thread length              |
| Mounting dimensions    |           |                            |
| G <sub>1</sub>         | G1/8      | Thread oil connector       |
| а                      | 8,5 mm    | Distance oil connector     |
| I <sub>G1</sub>        | 12 mm     | Thread depth oil connector |
| Additional information |           |                            |