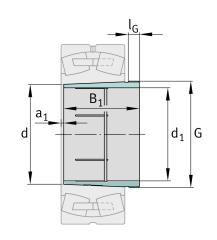

#### Main Dimensions & Performance Data

| d 1                    | 220 mm    | bore diameter              |
|------------------------|-----------|----------------------------|
| G                      | Tr260X4   | Thread                     |
| В <sub>1</sub>         | 154 mm    | sleeve length              |
|                        | 12,346 kg | Weight                     |
| Dimensions             |           |                            |
| d                      | 240 mm    | Bore diameter              |
| a <sub>1</sub>         | 7 mm      | Bearing overhang           |
| I <sub>G</sub>         | 25 mm     | Thread length              |
| Mounting dimensions    |           |                            |
| G <sub>1</sub>         | G1/8      | Thread oil connector       |
| а                      | 8,5 mm    | Distance oil connector     |
| I <sub>G1</sub>        | 12 mm     | Thread depth oil connector |
| Additional information |           |                            |