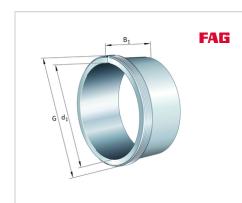

### **Main Dimensions & Performance Data**

| d <sub>1</sub> | 260 mm    | bore diameter |
|----------------|-----------|---------------|
| G              | Tr310X5   | Thread        |
| B <sub>1</sub> | 175 mm    | sleeve length |
|                | 18,078 kg | Weight        |

#### **Dimensions**

| d              | 280 mm | Bore diameter    |
|----------------|--------|------------------|
| a <sub>1</sub> | 8 mm   | Bearing overhang |
| Le             | 28 mm  | Thread length    |