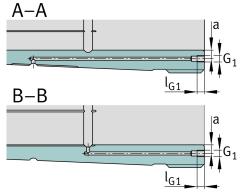

### **Mounting dimensions**

| G <sub>1</sub>  | G1/8   | Thread oil connector       |
|-----------------|--------|----------------------------|
| а               | 8,5 mm | Distance oil connector     |
| I <sub>G1</sub> | 12 mm  | Thread depth oil connector |