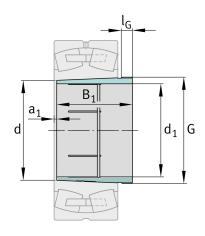

### **Main Dimensions & Performance Data**

| d <sub>1</sub> | 260 mm    | bore diameter |
|----------------|-----------|---------------|
| G              | Tr310X5   | Thread        |
| B <sub>1</sub> | 175 mm    | sleeve length |
|                | 18,078 kg | Weight        |

#### **Dimensions**

| d              | 280 mm | Bore diameter    |
|----------------|--------|------------------|
| a <sub>1</sub> | 8 mm   | Bearing overhang |
| Le             | 28 mm  | Thread length    |

### **Mounting dimensions**

| G <sub>1</sub>  | G1/8   | Thread oil connector       |
|-----------------|--------|----------------------------|
| а               | 8,5 mm | Distance oil connector     |
| I <sub>G1</sub> | 12 mm  | Thread depth oil connector |