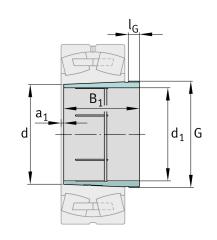

#### Main Dimensions & Performance Data

| d 1                    | 280 mm  | bore diameter              |
|------------------------|---------|----------------------------|
| G                      | Tr330X5 | Thread                     |
| B <sub>1</sub>         | 192 mm  | sleeve length              |
|                        | 21,3 kg | Weight                     |
| Dimensions             |         |                            |
| d                      | 300 mm  | Bore diameter              |
| a <sub>1</sub>         | 8 mm    | Bearing overhang           |
| I <sub>G</sub>         | 30 mm   | Thread length              |
| Mounting dimensions    |         |                            |
| G <sub>1</sub>         | G1/8    | Thread oil connector       |
| а                      | 8,5 mm  | Distance oil connector     |
| I <sub>G1</sub>        | 12 mm   | Thread depth oil connector |
| Additional information |         |                            |