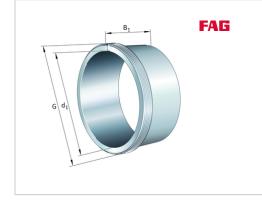

#### Main Dimensions & Performance Data

| d 1                    | 280 mm  | bore diameter              |
|------------------------|---------|----------------------------|
| G                      | Tr330X5 | Thread                     |
| B <sub>1</sub>         | 192 mm  | sleeve length              |
|                        | 21,3 kg | Weight                     |
| Dimensions             |         |                            |
| d                      | 300 mm  | Bore diameter              |
| a <sub>1</sub>         | 8 mm    | Bearing overhang           |
| I <sub>G</sub>         | 30 mm   | Thread length              |
| Mounting dimensions    |         |                            |
| G <sub>1</sub>         | G1/8    | Thread oil connector       |
| а                      | 8,5 mm  | Distance oil connector     |
| I <sub>G1</sub>        | 12 mm   | Thread depth oil connector |
| Additional information |         |                            |