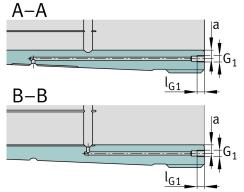

#### Main Dimensions & Performance Data

| d 1                    | 280 mm  | bore diameter              |
|------------------------|---------|----------------------------|
| G                      | Tr330X5 | Thread                     |
| B <sub>1</sub>         | 192 mm  | sleeve length              |
|                        | 21,3 kg | Weight                     |
| Dimensions             |         |                            |
| d                      | 300 mm  | Bore diameter              |
| a <sub>1</sub>         | 8 mm    | Bearing overhang           |
| I <sub>G</sub>         | 30 mm   | Thread length              |
| Mounting dimensions    |         |                            |
| G <sub>1</sub>         | G1/8    | Thread oil connector       |
| а                      | 8,5 mm  | Distance oil connector     |
| I <sub>G1</sub>        | 12 mm   | Thread depth oil connector |
| Additional information |         |                            |