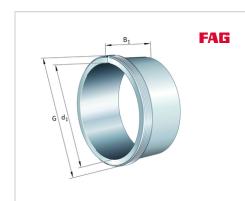

## AH3164-H

### Withdrawal sleeve

Schaeffler ID: 0191393730000

Withdrawal sleeve AH..-H, accessory rolling bearing, hydraulic, finished part

### **Main Dimensions & Performance Data**

| d <sub>1</sub> | 300 mm  | bore diameter |
|----------------|---------|---------------|
| G              | Tr350X5 | Thread        |
| B <sub>1</sub> | 209 mm  | sleeve length |
|                | 25,1 kg | Weight        |

#### **Dimensions**

| d              | 320 mm | Bore diameter    |
|----------------|--------|------------------|
| a <sub>1</sub> | 8 mm   | Bearing overhang |
| l e            | 31 mm  | Thread length    |