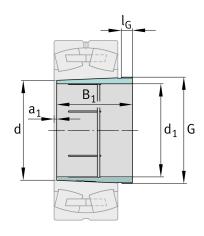

### **Main Dimensions & Performance Data**

| d <sub>1</sub> | 300 mm  | bore diameter |
|----------------|---------|---------------|
| G              | Tr350X5 | Thread        |
| B <sub>1</sub> | 209 mm  | sleeve length |
|                | 25,1 kg | Weight        |

#### **Dimensions**

| d              | 320 mm | Bore diameter    |
|----------------|--------|------------------|
| a <sub>1</sub> | 8 mm   | Bearing overhang |
| l e            | 31 mm  | Thread length    |