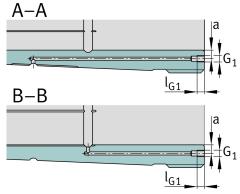

## **Mounting dimensions**

| G <sub>1</sub>  | G1/8   | Thread oil connector       |
|-----------------|--------|----------------------------|
| а               | 8,5 mm | Distance oil connector     |
| I <sub>G1</sub> | 12 mm  | Thread depth oil connector |