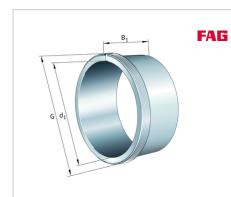

### **Main Dimensions & Performance Data**

| d <sub>1</sub> | 180 mm  | bore diameter |
|----------------|---------|---------------|
| G              | Tr210X4 | Thread        |
| B <sub>1</sub> | 112 mm  | sleeve length |
|                | 4,33 kg | Weight        |

#### **Dimensions**

| d              | 190 mm | Bore diameter    |
|----------------|--------|------------------|
| a <sub>1</sub> | 5 mm   | Bearing overhang |
| I <sub>G</sub> | 18 mm  | Thread length    |