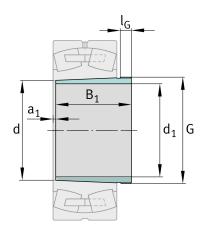

### **Main Dimensions & Performance Data**

| d <sub>1</sub> | 180 mm  | bore diameter |
|----------------|---------|---------------|
| G              | Tr210X4 | Thread        |
| B <sub>1</sub> | 112 mm  | sleeve length |
|                | 4,33 kg | Weight        |

#### **Dimensions**

| d              | 190 mm | Bore diameter    |
|----------------|--------|------------------|
| a <sub>1</sub> | 5 mm   | Bearing overhang |
| I <sub>G</sub> | 18 mm  | Thread length    |