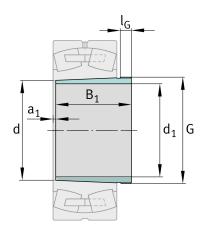

### **Main Dimensions & Performance Data**

| d <sub>1</sub> | 190 mm  | bore diameter |
|----------------|---------|---------------|
| G              | Tr220X4 | Thread        |
| B <sub>1</sub> | 118 mm  | sleeve length |
|                | 4,86 kg | Weight        |

#### **Dimensions**

| d              | 200 mm | Bore diameter    |
|----------------|--------|------------------|
| a <sub>1</sub> | 5 mm   | Bearing overhang |
| I <sub>G</sub> | 19 mm  | Thread length    |