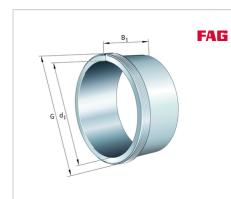

### **Main Dimensions & Performance Data**

| d <sub>1</sub> | 190 mm  | bore diameter |
|----------------|---------|---------------|
| G              | Tr220X4 | Thread        |
| B <sub>1</sub> | 118 mm  | sleeve length |
|                | 4,86 kg | Weight        |

#### **Dimensions**

| d              | 200 mm | Bore diameter    |
|----------------|--------|------------------|
| a <sub>1</sub> | 5 mm   | Bearing overhang |
| I <sub>G</sub> | 19 mm  | Thread length    |