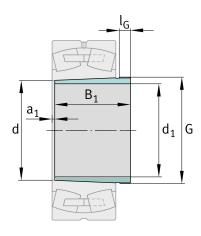

### **Main Dimensions & Performance Data**

| d <sub>1</sub> | 115 mm   | bore diameter |
|----------------|----------|---------------|
| G              | M125x2   | Thread        |
| B <sub>1</sub> | 73 mm    | sleeve length |
|                | 0,798 kg | Weight        |

#### **Dimensions**

| d              | 120 mm | Bore diameter    |
|----------------|--------|------------------|
| a <sub>1</sub> | 9 mm   | Bearing overhang |
| I <sub>G</sub> | 13 mm  | Thread length    |