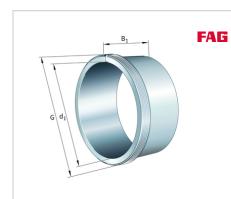

### **Main Dimensions & Performance Data**

| d <sub>1</sub> | 115 mm   | bore diameter |
|----------------|----------|---------------|
| G              | M125x2   | Thread        |
| B <sub>1</sub> | 73 mm    | sleeve length |
|                | 0,798 kg | Weight        |

#### **Dimensions**

| d              | 120 mm | Bore diameter    |
|----------------|--------|------------------|
| a <sub>1</sub> | 9 mm   | Bearing overhang |
| I <sub>G</sub> | 13 mm  | Thread length    |