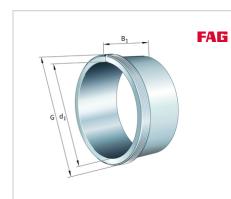

### **Main Dimensions & Performance Data**

| d <sub>1</sub> | 125 mm  | bore diameter |
|----------------|---------|---------------|
| G              | M135x2  | Thread        |
| B <sub>1</sub> | 83 mm   | sleeve length |
|                | 0,91 kg | Weight        |

#### **Dimensions**

| d              | 130 mm | Bore diameter    |
|----------------|--------|------------------|
| a <sub>1</sub> | 10 mm  | Bearing overhang |
| I <sub>G</sub> | 14 mm  | Thread length    |