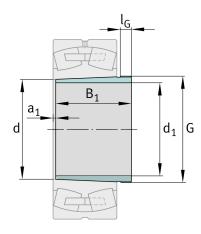

### **Main Dimensions & Performance Data**

| d <sub>1</sub> | 125 mm  | bore diameter |
|----------------|---------|---------------|
| G              | M135x2  | Thread        |
| B <sub>1</sub> | 83 mm   | sleeve length |
|                | 0,91 kg | Weight        |

#### **Dimensions**

| d              | 130 mm | Bore diameter    |
|----------------|--------|------------------|
| a <sub>1</sub> | 10 mm  | Bearing overhang |
| I <sub>G</sub> | 14 mm  | Thread length    |