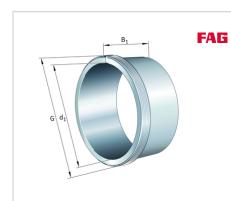

### **Main Dimensions & Performance Data**

| d <sub>1</sub> | 145 mm  | bore diameter |
|----------------|---------|---------------|
| G              | M155x3  | Thread        |
| B <sub>1</sub> | 90 mm   | sleeve length |
|                | 1,15 kg | Weight        |

#### **Dimensions**

| d              | 150 mm | Bore diameter    |
|----------------|--------|------------------|
| a <sub>1</sub> | 11 mm  | Bearing overhang |
| I <sub>G</sub> | 15 mm  | Thread length    |