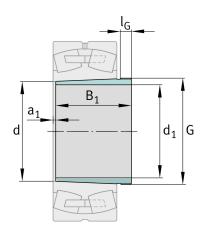

### **Main Dimensions & Performance Data**

| d <sub>1</sub> | 145 mm  | bore diameter |
|----------------|---------|---------------|
| G              | M155x3  | Thread        |
| B <sub>1</sub> | 90 mm   | sleeve length |
|                | 1,15 kg | Weight        |

#### **Dimensions**

| d              | 150 mm | Bore diameter    |
|----------------|--------|------------------|
| a <sub>1</sub> | 11 mm  | Bearing overhang |
| I <sub>G</sub> | 15 mm  | Thread length    |