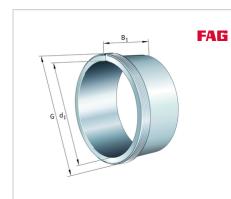

### **Main Dimensions & Performance Data**

| d <sub>1</sub> | 150 mm  | bore diameter |
|----------------|---------|---------------|
| G              | M170x3  | Thread        |
| B <sub>1</sub> | 95 mm   | sleeve length |
|                | 2,34 kg | Weight        |

#### **Dimensions**

| d              | 160 mm | Bore diameter    |
|----------------|--------|------------------|
| a <sub>1</sub> | 11 mm  | Bearing overhang |
| I <sub>G</sub> | 15 mm  | Thread length    |