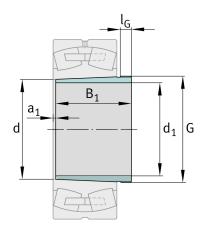

### **Main Dimensions & Performance Data**

| d <sub>1</sub> | 150 mm  | bore diameter |
|----------------|---------|---------------|
| G              | M170x3  | Thread        |
| B <sub>1</sub> | 95 mm   | sleeve length |
|                | 2,34 kg | Weight        |

#### **Dimensions**

| d              | 160 mm | Bore diameter    |
|----------------|--------|------------------|
| a <sub>1</sub> | 11 mm  | Bearing overhang |
| I <sub>G</sub> | 15 mm  | Thread length    |