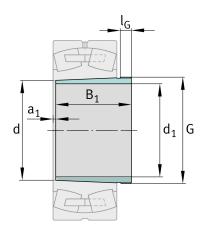

### **Main Dimensions & Performance Data**

| d <sub>1</sub> | 160 mm | bore diameter |
|----------------|--------|---------------|
| G              | M180x3 | Thread        |
| B <sub>1</sub> | 106 mm | sleeve length |
|                | 2,8 kg | Weight        |

#### **Dimensions**

| d              | 170 mm | Bore diameter    |
|----------------|--------|------------------|
| a <sub>1</sub> | 11 mm  | Bearing overhang |
| I <sub>G</sub> | 16 mm  | Thread length    |