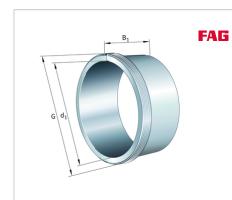

### **Main Dimensions & Performance Data**

| d <sub>1</sub> | 180 mm  | bore diameter |
|----------------|---------|---------------|
| G              | M200x3  | Thread        |
| B <sub>1</sub> | 118 mm  | sleeve length |
|                | 3,56 kg | Weight        |

#### **Dimensions**

| d              | 190 mm | Bore diameter    |
|----------------|--------|------------------|
| a <sub>1</sub> | 13 mm  | Bearing overhang |
| I <sub>G</sub> | 18 mm  | Thread length    |