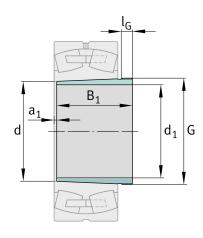

### **Main Dimensions & Performance Data**

| d <sub>1</sub> | 180 mm  | bore diameter |
|----------------|---------|---------------|
| G              | M200x3  | Thread        |
| B <sub>1</sub> | 118 mm  | sleeve length |
|                | 3,56 kg | Weight        |

#### **Dimensions**

| d              | 190 mm | Bore diameter    |
|----------------|--------|------------------|
| a <sub>1</sub> | 13 mm  | Bearing overhang |
| I <sub>G</sub> | 18 mm  | Thread length    |