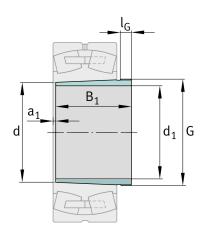

### **Main Dimensions & Performance Data**

| d <sub>1</sub> | 190 mm  | bore diameter |
|----------------|---------|---------------|
| G              | Tr210X4 | Thread        |
| B <sub>1</sub> | 127 mm  | sleeve length |
|                | 4,05 kg | Weight        |

#### **Dimensions**

| d              | 200 mm | Bore diameter    |
|----------------|--------|------------------|
| a <sub>1</sub> | 13 mm  | Bearing overhang |
| I <sub>G</sub> | 18 mm  | Thread length    |