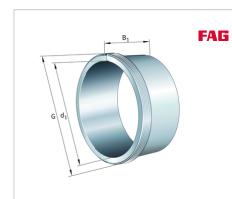

### **Main Dimensions & Performance Data**

| d <sub>1</sub> | 190 mm  | bore diameter |
|----------------|---------|---------------|
| G              | Tr210X4 | Thread        |
| B <sub>1</sub> | 127 mm  | sleeve length |
|                | 4,05 kg | Weight        |

#### **Dimensions**

| d              | 200 mm | Bore diameter    |
|----------------|--------|------------------|
| a <sub>1</sub> | 13 mm  | Bearing overhang |
| I <sub>G</sub> | 18 mm  | Thread length    |