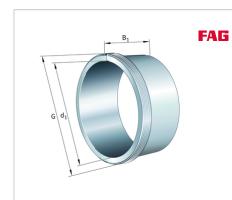

### **Main Dimensions & Performance Data**

| d <sub>1</sub> | 200 mm   | bore diameter |
|----------------|----------|---------------|
| G              | Tr230X4  | Thread        |
| B <sub>1</sub> | 138 mm   | sleeve length |
|                | 8,577 kg | Weight        |

#### **Dimensions**

| d              | 220 mm | Bore diameter    |
|----------------|--------|------------------|
| a <sub>1</sub> | 14 mm  | Bearing overhang |
| l e            | 18 mm  | Thread length    |