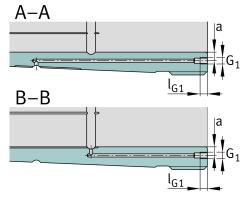

## **Mounting dimensions**

| G <sub>1</sub>  | M6   | Thread oil connector       |
|-----------------|------|----------------------------|
| а               | 8 mm | Distance oil connector     |
| I <sub>G1</sub> | 7 mm | Thread depth oil connector |