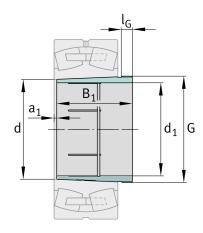

### **Main Dimensions & Performance Data**

| d <sub>1</sub> | 200 mm   | bore diameter |
|----------------|----------|---------------|
| G              | Tr230X4  | Thread        |
| B <sub>1</sub> | 138 mm   | sleeve length |
|                | 8,577 kg | Weight        |

#### **Dimensions**

| d              | 220 mm | Bore diameter    |
|----------------|--------|------------------|
| a <sub>1</sub> | 14 mm  | Bearing overhang |
| l e            | 18 mm  | Thread length    |