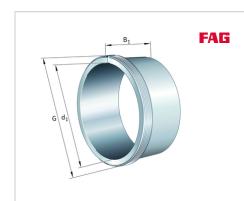

## AH24048-H

Withdrawal sleeve

Schaeffler ID: 0191384150000

Withdrawal sleeve AH..-H, accessory rolling bearing, hydraulic, finished part

## **Main Dimensions & Performance Data**

| d <sub>1</sub> | 220 mm  | bore diameter |
|----------------|---------|---------------|
| G              | Tr250X4 | Thread        |
| B <sub>1</sub> | 138 mm  | sleeve length |
|                | 9 kg    | Weight        |

#### **Dimensions**

| d              | 240 mm | Bore diameter    |  |
|----------------|--------|------------------|--|
| a <sub>1</sub> | 15 mm  | Bearing overhang |  |
| Le             | 20 mm  | Thread length    |  |