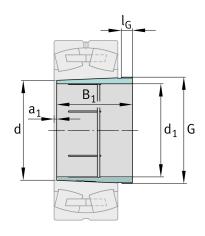

## **Main Dimensions & Performance Data**

| d <sub>1</sub> | 220 mm  | bore diameter |
|----------------|---------|---------------|
| G              | Tr250X4 | Thread        |
| B <sub>1</sub> | 138 mm  | sleeve length |
|                | 9 kg    | Weight        |

#### **Dimensions**

| d              | 240 mm | Bore diameter    |  |
|----------------|--------|------------------|--|
| a <sub>1</sub> | 15 mm  | Bearing overhang |  |
| Le             | 20 mm  | Thread length    |  |