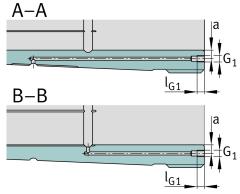

# **Mounting dimensions**

| G <sub>1</sub>  | G1/8   | Thread oil connector       |
|-----------------|--------|----------------------------|
| а               | 8,5 mm | Distance oil connector     |
| I <sub>G1</sub> | 12 mm  | Thread depth oil connector |