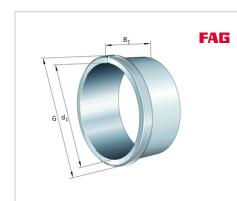

### **Main Dimensions & Performance Data**

| d <sub>1</sub> | 240 mm  | bore diameter |
|----------------|---------|---------------|
| G              | Tr270X4 | Thread        |
| B <sub>1</sub> | 162 mm  | sleeve length |
|                | 11,7 kg | Weight        |

#### **Dimensions**

| d              | 260 mm | Bore diameter    |  |
|----------------|--------|------------------|--|
| a <sub>1</sub> | 16 mm  | Bearing overhang |  |
| Le             | 20 mm  | Thread length    |  |