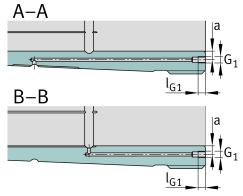

## **Mounting dimensions**

| G <sub>1</sub>  | M6     | Thread oil connector       |
|-----------------|--------|----------------------------|
| а               | 8,5 mm | Distance oil connector     |
| I <sub>G1</sub> | 7 mm   | Thread depth oil connector |