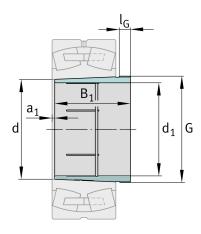

### **Main Dimensions & Performance Data**

| d <sub>1</sub> | 240 mm  | bore diameter |
|----------------|---------|---------------|
| G              | Tr270X4 | Thread        |
| B <sub>1</sub> | 162 mm  | sleeve length |
|                | 11,7 kg | Weight        |

#### **Dimensions**

| d              | 260 mm | Bore diameter    |  |
|----------------|--------|------------------|--|
| a <sub>1</sub> | 16 mm  | Bearing overhang |  |
| Le             | 20 mm  | Thread length    |  |

## **Mounting dimensions**

| G <sub>1</sub>  | M6     | Thread oil connector       |
|-----------------|--------|----------------------------|
| а               | 8,5 mm | Distance oil connector     |
| I <sub>G1</sub> | 7 mm   | Thread depth oil connector |