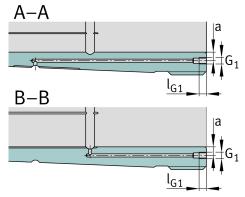

## **Mounting dimensions**

| G <sub>1</sub>  | M6     | Thread oil connector       |
|-----------------|--------|----------------------------|
| а               | 8,5 mm | Distance oil connector     |
| I <sub>G1</sub> | 7 mm   | Thread depth oil connector |