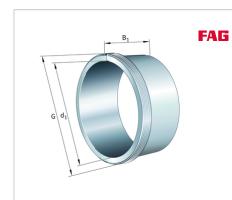

## AH24056-H

Withdrawal sleeve

Schaeffler ID: 0191384310000

Withdrawal sleeve AH..-H, accessory rolling bearing, hydraulic, finished part

### **Main Dimensions & Performance Data**

| d <sub>1</sub> | 260 mm  | bore diameter |
|----------------|---------|---------------|
| G              | Tr290X4 | Thread        |
| B <sub>1</sub> | 162 mm  | sleeve length |
|                | 12,7 kg | Weight        |

#### **Dimensions**

| d              | 280 mm | Bore diameter    |
|----------------|--------|------------------|
| a <sub>1</sub> | 17 mm  | Bearing overhang |
| Le             | 22 mm  | Thread length    |