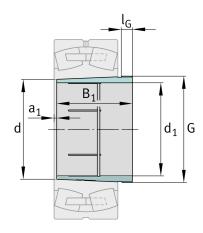

### **Main Dimensions & Performance Data**

| d <sub>1</sub> | 260 mm  | bore diameter |
|----------------|---------|---------------|
| G              | Tr290X4 | Thread        |
| B <sub>1</sub> | 162 mm  | sleeve length |
|                | 12,7 kg | Weight        |

#### **Dimensions**

| d              | 280 mm | Bore diameter    |
|----------------|--------|------------------|
| a <sub>1</sub> | 17 mm  | Bearing overhang |
| Le             | 22 mm  | Thread length    |

## **Mounting dimensions**

| G <sub>1</sub>  | M6     | Thread oil connector       |
|-----------------|--------|----------------------------|
| а               | 8,5 mm | Distance oil connector     |
| I <sub>G1</sub> | 7 mm   | Thread depth oil connector |