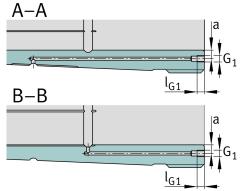

#### Main Dimensions & Performance Data

| d <sub>1</sub>         | 280 mm  | bore diameter              |
|------------------------|---------|----------------------------|
| G                      | Tr310X5 | Thread                     |
| B <sub>1</sub>         | 184 mm  | sleeve length              |
|                        | 15,6 kg | Weight                     |
| Dimensions             |         |                            |
| d                      | 300 mm  | Bore diameter              |
| a <sub>1</sub>         | 18 mm   | Bearing overhang           |
| I <sub>G</sub>         | 24 mm   | Thread length              |
| Mounting dimensions    |         |                            |
| G <sub>1</sub>         | M6      | Thread oil connector       |
| а                      | 8,5 mm  | Distance oil connector     |
| l <sub>G1</sub>        | 7 mm    | Thread depth oil connector |
| Additional information |         |                            |