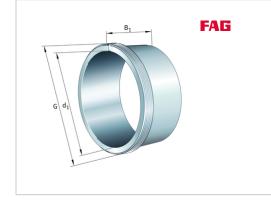

#### Main Dimensions & Performance Data

| d <sub>1</sub>         | 280 mm  | bore diameter              |
|------------------------|---------|----------------------------|
| G                      | Tr310X5 | Thread                     |
| B <sub>1</sub>         | 184 mm  | sleeve length              |
|                        | 15,6 kg | Weight                     |
| Dimensions             |         |                            |
| d                      | 300 mm  | Bore diameter              |
| a <sub>1</sub>         | 18 mm   | Bearing overhang           |
| I <sub>G</sub>         | 24 mm   | Thread length              |
| Mounting dimensions    |         |                            |
| G <sub>1</sub>         | M6      | Thread oil connector       |
| а                      | 8,5 mm  | Distance oil connector     |
| l <sub>G1</sub>        | 7 mm    | Thread depth oil connector |
| Additional information |         |                            |