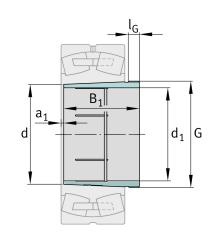

#### Main Dimensions & Performance Data

| d <sub>1</sub>         | 280 mm  | bore diameter              |
|------------------------|---------|----------------------------|
| G                      | Tr310X5 | Thread                     |
| B <sub>1</sub>         | 184 mm  | sleeve length              |
|                        | 15,6 kg | Weight                     |
| Dimensions             |         |                            |
| d                      | 300 mm  | Bore diameter              |
| a <sub>1</sub>         | 18 mm   | Bearing overhang           |
| I <sub>G</sub>         | 24 mm   | Thread length              |
| Mounting dimensions    |         |                            |
| G <sub>1</sub>         | M6      | Thread oil connector       |
| а                      | 8,5 mm  | Distance oil connector     |
| l <sub>G1</sub>        | 7 mm    | Thread depth oil connector |
| Additional information |         |                            |