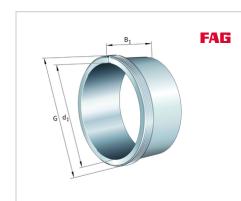

### **Main Dimensions & Performance Data**

| d <sub>1</sub> | 320 mm   | bore diameter |
|----------------|----------|---------------|
| G              | Tr360X5  | Thread        |
| B <sub>1</sub> | 206 mm   | sleeve length |
|                | 22,01 kg | Weight        |

#### **Dimensions**

| d              | 340 mm | Bore diameter    |
|----------------|--------|------------------|
| a <sub>1</sub> | 19 mm  | Bearing overhang |
| Le             | 26 mm  | Thread length    |