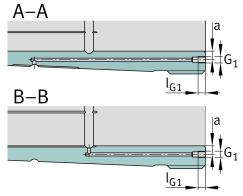

## **Mounting dimensions**

| G <sub>1</sub>  | G1/8   | Thread oil connector       |
|-----------------|--------|----------------------------|
| а               | 8,5 mm | Distance oil connector     |
| I <sub>G1</sub> | 12 mm  | Thread depth oil connector |