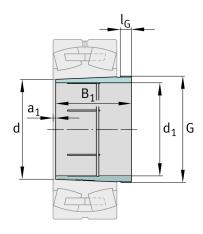

### **Main Dimensions & Performance Data**

| d <sub>1</sub> | 320 mm   | bore diameter |
|----------------|----------|---------------|
| G              | Tr360X5  | Thread        |
| B <sub>1</sub> | 206 mm   | sleeve length |
|                | 22,01 kg | Weight        |

#### **Dimensions**

| d              | 340 mm | Bore diameter    |
|----------------|--------|------------------|
| a <sub>1</sub> | 19 mm  | Bearing overhang |
| Le             | 26 mm  | Thread length    |