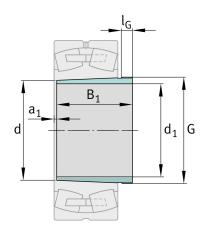

## Main Dimensions & Performance Data

| d <sub>1</sub> | 115 mm      | bore diameter    |  |
|----------------|-------------|------------------|--|
| G              | M130x2      | Thread           |  |
| B <sub>1</sub> | 93 mm       | sleeve length    |  |
|                | 1,04 kg     | Weight           |  |
| Dimension      | S           |                  |  |
| d              | 120 mm      | Bore diameter    |  |
| a <sub>1</sub> | 9 mm        | Bearing overhang |  |
| I <sub>G</sub> | 13 mm       | Thread length    |  |
| Additional     | information |                  |  |