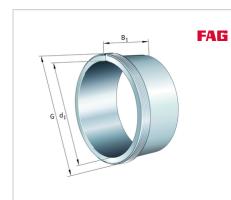

## AH24128

Withdrawal sleeve

Schaeffler ID: 0191385630000

Withdrawal sleeve AH, accessory rolling bearing, mechanical, finished part

### **Main Dimensions & Performance Data**

| d <sub>1</sub> | 135 mm   | bore diameter |
|----------------|----------|---------------|
| G              | M150x2   | Thread        |
| B <sub>1</sub> | 99 mm    | sleeve length |
|                | 1,464 kg | Weight        |

#### **Dimensions**

| d              | 140 mm | Bore diameter    |
|----------------|--------|------------------|
| a <sub>1</sub> | 10 mm  | Bearing overhang |
| I <sub>G</sub> | 14 mm  | Thread length    |