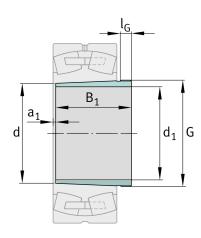

### **Main Dimensions & Performance Data**

| d <sub>1</sub> | 135 mm   | bore diameter |
|----------------|----------|---------------|
| G              | M150x2   | Thread        |
| B <sub>1</sub> | 99 mm    | sleeve length |
|                | 1,464 kg | Weight        |

#### **Dimensions**

| d              | 140 mm | Bore diameter    |
|----------------|--------|------------------|
| a <sub>1</sub> | 10 mm  | Bearing overhang |
| I <sub>G</sub> | 14 mm  | Thread length    |