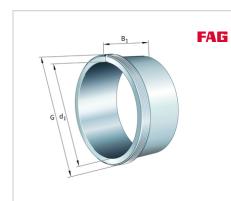

### **Main Dimensions & Performance Data**

| d <sub>1</sub> | 145 mm  | bore diameter |
|----------------|---------|---------------|
| G              | M160x3  | Thread        |
| B <sub>1</sub> | 115 mm  | sleeve length |
|                | 1,67 kg | Weight        |

#### **Dimensions**

| d              | 150 mm | Bore diameter    |
|----------------|--------|------------------|
| a <sub>1</sub> | 11 mm  | Bearing overhang |
| I <sub>G</sub> | 15 mm  | Thread length    |