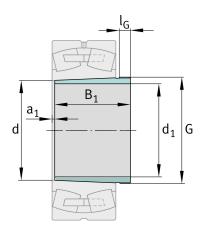

### **Main Dimensions & Performance Data**

| d <sub>1</sub> | 145 mm  | bore diameter |
|----------------|---------|---------------|
| G              | M160x3  | Thread        |
| B <sub>1</sub> | 115 mm  | sleeve length |
|                | 1,67 kg | Weight        |

#### **Dimensions**

| d              | 150 mm | Bore diameter    |
|----------------|--------|------------------|
| a <sub>1</sub> | 11 mm  | Bearing overhang |
| I <sub>G</sub> | 15 mm  | Thread length    |