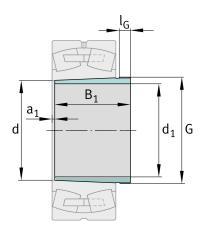

### **Main Dimensions & Performance Data**

| d <sub>1</sub> | 150 mm | bore diameter |
|----------------|--------|---------------|
| G              | M170x3 | Thread        |
| B <sub>1</sub> | 124 mm | sleeve length |
|                | 3,1 kg | Weight        |

#### **Dimensions**

| d              | 160 mm | Bore diameter    |
|----------------|--------|------------------|
| a <sub>1</sub> | 11 mm  | Bearing overhang |
| I <sub>G</sub> | 15 mm  | Thread length    |