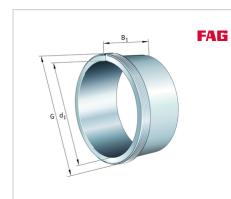

### **Main Dimensions & Performance Data**

| d <sub>1</sub> | 150 mm | bore diameter |
|----------------|--------|---------------|
| G              | M170x3 | Thread        |
| B <sub>1</sub> | 124 mm | sleeve length |
|                | 3,1 kg | Weight        |

#### **Dimensions**

| d              | 160 mm | Bore diameter    |
|----------------|--------|------------------|
| a <sub>1</sub> | 11 mm  | Bearing overhang |
| I <sub>G</sub> | 15 mm  | Thread length    |