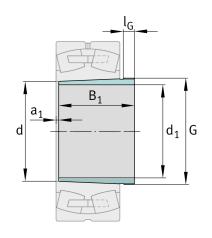

## Main Dimensions & Performance Data

| d 1                    | 190 mm   | bore diameter    |
|------------------------|----------|------------------|
| G                      | Tr210X4  | Thread           |
| B <sub>1</sub>         | 158 mm   | sleeve length    |
|                        | 5,081 kg | Weight           |
| Dimensions             |          |                  |
| d                      | 200 mm   | Bore diameter    |
| a <sub>1</sub>         | 13 mm    | Bearing overhang |
| I <sub>G</sub>         | 18 mm    | Thread length    |
| Additional information |          |                  |