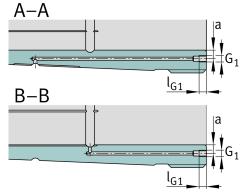

# **Mounting dimensions**

| G <sub>1</sub>  | M6   | Thread oil connector       |
|-----------------|------|----------------------------|
| а               | 8 mm | Distance oil connector     |
| I <sub>G1</sub> | 7 mm | Thread depth oil connector |