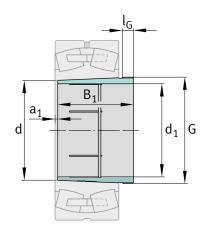

## **Main Dimensions & Performance Data**

| d <sub>1</sub> | 200 mm  | bore diameter |
|----------------|---------|---------------|
| G              | Tr230X4 | Thread        |
| B <sub>1</sub> | 170 mm  | sleeve length |
|                | 10,3 kg | Weight        |

#### **Dimensions**

| d              | 220 mm | Bore diameter    |  |
|----------------|--------|------------------|--|
| a <sub>1</sub> | 14 mm  | Bearing overhang |  |
| Le             | 20 mm  | Thread length    |  |