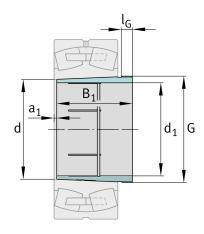

### **Main Dimensions & Performance Data**

| d <sub>1</sub> | 220 mm  | bore diameter |
|----------------|---------|---------------|
| G              | Tr260X4 | Thread        |
| B <sub>1</sub> | 180 mm  | sleeve length |
|                | 12,6 kg | Weight        |

#### **Dimensions**

| d              | 240 mm | Bore diameter    |
|----------------|--------|------------------|
| a <sub>1</sub> | 15 mm  | Bearing overhang |
| l e            | 20 mm  | Thread length    |