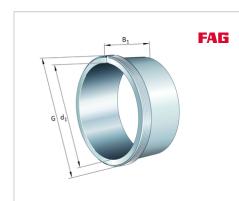

## AH24148-H

Withdrawal sleeve

Schaeffler ID: 0167269790000

Withdrawal sleeve AH..-H, accessory rolling bearing, hydraulic, finished part

### **Main Dimensions & Performance Data**

| d <sub>1</sub> | 220 mm  | bore diameter |
|----------------|---------|---------------|
| G              | Tr260X4 | Thread        |
| B <sub>1</sub> | 180 mm  | sleeve length |
|                | 12,6 kg | Weight        |