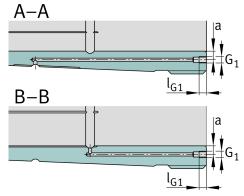

## **Mounting dimensions**

| G <sub>1</sub>  | G1/8   | Thread oil connector       |
|-----------------|--------|----------------------------|
| а               | 8,5 mm | Distance oil connector     |
| I <sub>G1</sub> | 12 mm  | Thread depth oil connector |